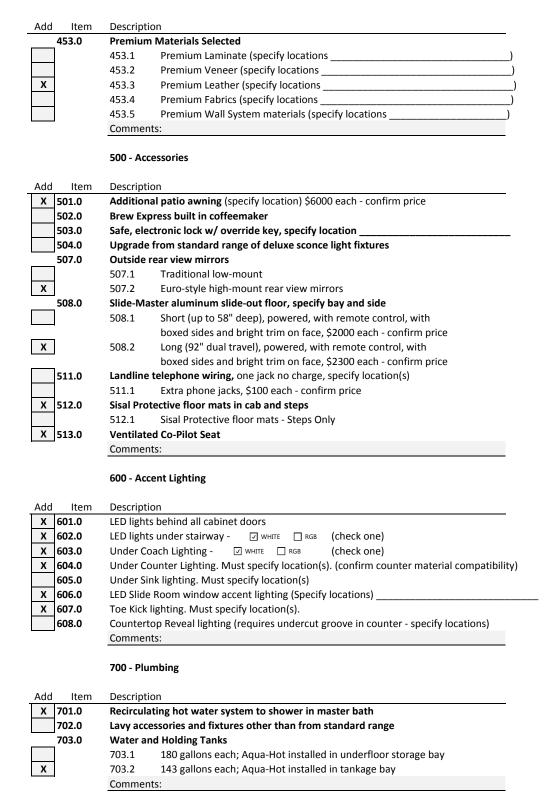

#### 300-Heating, Air Conditioning, and Living Systems

| Add Item | Descripti | on                                                                           |
|----------|-----------|------------------------------------------------------------------------------|
| 301.0    | Roof mo   | unted ducted air conditioning                                                |
|          | 301.1     | Three air conditioning units, 42' and shorter                                |
| Х        | 301.2     | Four air conditioning units, 43' and longer                                  |
| 303.0    | Refrigera | ntor/freezer                                                                 |
|          | 303.1     | GE Monogram customizable refrigerator/freezer                                |
|          | 303.2     | Side-by-side refrigerator with water and ice in door                         |
|          | 303.3     | Stainless Steel front                                                        |
| 307.0    |           | ion door intercom system                                                     |
| X 308.0  |           | or video camera wired to galley and bedroom monitors                         |
| 309.0    | Patio Lig |                                                                              |
| X        | 309.1     | Three flood lights per side low mount, and one yard light above entry door   |
| X        | 309.2     | Each additional flood or yard light \$200.00 (confirm qty and location)      |
| X 310.0  |           | racuum with attachments                                                      |
| X        | 310.1     | Central Vacuum kick panel                                                    |
| 312.0    |           | and dryer                                                                    |
|          | 312.1     | Washer and 220 volt dryer. stacked                                           |
| х        | 312.2     | Special order washer and dryer, specify                                      |
|          | 312.3     | Delete washer and dryer; locate and pre-plumb if possible                    |
| 313.0    | Cooktop   | belete washer and dryer, locate and pre-plants it possible                   |
| 313.0    | 313.1     | Wolf 2 burner electric cooktop                                               |
|          | 313.1     | Wolf 2 burner induction cooktop. Note: Customer must furnish cookware        |
|          | 313.3     | Wolf 4 burner electric cooktop                                               |
| x        | 313.4     | Wolf 4 burner induction cooktop. Note: Customer must furnish cookware        |
| X 314.0  |           | e microwave oven (Black Front)                                               |
| X 314.0  | 314.1     | Stainless Steel front                                                        |
| X 315.0  | ~         | Paykel DishDrawer (Black Front)                                              |
| X 313.0  | 315.1     | Delete dishwasher; locate and pre-plumb if possible                          |
|          | 315.2     | Stainless Steel front                                                        |
| x        | 315.3     | Laminated Front - requires manual lock in adjacent cabinet                   |
| X 316.0  |           | ot water integrated with water filter spigot                                 |
| 317.0    |           | 100 pounds, on slide                                                         |
| 317.0    | Commen    |                                                                              |
|          | Commen    | U.                                                                           |
|          | 400-Inte  | rior Cabinetry And Decor                                                     |
| Add Item | Descripti | on                                                                           |
| 402.0    |           | tems and Window Trim                                                         |
| х        | 402.1     | La Quinta Wall System in lieu of standard Phantom Wall System                |
| x        | 402.2     | Wall system covered in standard leather in lieu of fabric.                   |
|          | 402.3     | Corian window surround in lavy in lieu of standard wall system. \$1500 each  |
|          |           | Confirm price, and specify lavy locations:                                   |
| 403.0    | Bed (opt  | ions not available with convertible fold-up bed floorplans)                  |
| х        | 403.1     | Powered retractable bed with storage under                                   |
|          | 403.2     | Powered, separately adjustable bed without storage under                     |
| 404.0    | Dinette   |                                                                              |
|          | 404.1     | Traditional Newell dinette, with table leaf and cushion inserts              |
|          | 404.2     | "Rose" dinette, solid top attached to wall, and cushions                     |
|          | 404.2.1   | include recliner storage provision and shorter bottom cushion                |
| х        | 404.3     | "L" Dinette - Solid Surface cantilevered table, with or without retraction   |
| 405.0    | Galley ca |                                                                              |
| X 33.0   | 405.1     | Bow-front curve upper and lower galley cabinets                              |
|          | 405.1     | S-front curve upper and lower galley cabinets                                |
| X 406.0  |           | es over bdrm bearing covers (specify locations) \$1200 each - confirm price. |
| 7 -00.0  |           | s more storage room but may constrict access during travel                   |

Note: Ads more storage room but may constrict access during travel

9

| dd Item   | Description                                                                        |
|-----------|------------------------------------------------------------------------------------|
| 408.0     | Tub/shower                                                                         |
|           | 408.2 Rectangular shower with engraved tiled base and walls                        |
| K         | 408.4 Natural stone shower walls and base                                          |
|           | 408.5 Glass or Mosaic tile for shower walls and base                               |
| 409.0     | Sinks                                                                              |
| K         | 409.1 Custom galley sink                                                           |
|           | 409.2 Custom master bath lavy sink                                                 |
|           | 409.3 Custom half bath lavy sink                                                   |
| 410.0     | Solid surface countertops                                                          |
|           | 410.1 Single color, no pattern or particulate                                      |
| K         | 410.2 Custom color, second color, or optional brand material                       |
| 411.0     | Countertop Edge Treatment                                                          |
| χ         | 411.1 Edge Style - ☑ OGEE ☐ SQUARED ☐ DBL 8TH ☐ DBL QTR                            |
| · ·       | 411.2 Custom Edge                                                                  |
| <br>415.0 | Salon sofa (see portfolio for available selections)                                |
|           |                                                                                    |
|           |                                                                                    |
| K         | 415.2 Villa "jack-knife" fold down sofa bed with storage drawers                   |
|           | 415.3 Custom sofa design                                                           |
| 416.0     | Genuine leather upholstery from normal selection range                             |
| Κ         | 416.2 Sofa (specify locations) \$800 per sofa - confirm price                      |
| K         | 416.6 Recliner                                                                     |
| 429.0     | <b>Deluxe tiled and inlaid lavy backsplash,</b> shower trim band, wall behind rear |
|           | bath commode, and in half-bath with option 3.1                                     |
| 434.0     | Custom exterior bay cooking / entertainment center                                 |
| 440.0     | Lucite glasses cabinet                                                             |
| K         | 440.1 Glasses to fit glasses cabinet, set of 12                                    |
| K         | 440.2 Glasses cabinet (over entry door in mid-entry coach; specify                 |
|           | location in front entry coach or custom)                                           |
| 441.0     | Upholstered ottoman with solid-surface top                                         |
| 442.0     | Window Furnishings                                                                 |
| K         | 442.1 Power Shades: "Sheer" style forward and 1/2 bath, "Honeycomb" bedroor        |
| K         | 442.2 Automotion Dual Shades                                                       |
|           | 442.3 Custom Windshield shades                                                     |
| 444.0     | Teak wood instrument panel in lieu of carbon fiber, and wood trim on VIP steering  |
|           | wheel in lieu of black trim.                                                       |
| 448.0     | Solid flooring and counter top materials                                           |
| χ         | 448.1 Heated natural stone flooring, 12"x12" tiles, galley, bath & entry steps     |
|           | 448.2 "Bamboo" wood flooring, choice of colors, with heat (specify areas)          |
|           | 448.3 Solid surface flooring, heated, standard choices of natural stone throughout |
|           |                                                                                    |
| K         | 448.4 Solid surface flooring, heated, standard choices of natural stone in salon   |
|           | in lieu of carpet                                                                  |
|           | 448.5 Custom flooring material                                                     |
| Κ         | 448.6 Natural Stone lavy top in half bath                                          |
| K         | 448.7 Natural Stone lavy top in master bath with single bowl                       |
|           | 448.8 Semi-precious stone lavy top in half bath                                    |
|           | Semi-precious stone lavy top in master bath with single bowl                       |
| 449.0     | Carpet                                                                             |
|           | 449.1 Standard carpet inlays in salon and bedroom/lounge                           |
| K         | 449.2 Non-standard carpet or carpet inlays                                         |
| K 450.0   | Custom flooring design                                                             |
| 451.0     | Custom Pocket Door (in lieu of standard laminate)                                  |
|           | 451.1 Framed Acrylic Pocket Door (\$3000 each) specify location                    |
|           | 451.2 Framed Leather or Fabric Pocket Door - specify location                      |
|           |                                                                                    |

#### 800 - Audio Video Systems And Electronics

| Add Item    | Descripti                            | on                                                                          |  |
|-------------|--------------------------------------|-----------------------------------------------------------------------------|--|
| X 801.0     | Sirius sat                           | tellite radio, requires subscription after initial no-charge period         |  |
| 802.0       | Newell P                             | latinum High Performance Dash Audio system                                  |  |
| <del></del> | Includes:                            | 400 watt RMS class A/B premium power amplifier, 7 speakers total            |  |
|             | 3 - 6.5" a                           | udiophile mid-range/tweeter speakers; three channel reproduction            |  |
|             | left-cente                           | er-right channels. 10" subwoofer. Mates with Newell Rosen                   |  |
|             | AM/FM/Satellite with GPS navigation. |                                                                             |  |
| 806.0       | Front sal                            | on audio/video system                                                       |  |
| X           | 806.1                                | 49" LED TV (not recommended for windshield overhead cabinet                 |  |
|             |                                      | in front entry floorplans), Blu-Ray high definition DVD player, surround    |  |
|             |                                      | sound receiver with Anthony Gallo speakers and subwoofer                    |  |
| Х           | 806.3                                | Motorized lift for salon TV monitor                                         |  |
|             | 806.4                                | 28" HD TV in front overhead in addition to 49" LED TV                       |  |
|             | 806.5                                | 28" HD TV in alternate location (specify location)                          |  |
| Х           | 806.7                                | DirecTV HD Genie Whole House system                                         |  |
| 809.0       | Bedroom                              | n audio/video system                                                        |  |
| Х           | 809.2                                | 49" LED TV with built-in speaker system, Blu-Ray high definition            |  |
|             |                                      | DVD player                                                                  |  |
| Х           | 809.3                                | HD Genie Client                                                             |  |
| Х           | 809.4                                | Motorized lift for bedroom TV monitor                                       |  |
|             | 809.5                                | Surround sound with Anthony Gallo speakers and subwoofer                    |  |
| 810.0       | Satellite                            | TV system (Direct TV)                                                       |  |
| Х           | 810.1                                | Winegard HD satellite TV with fold-down dish (NOT in-motion capable)        |  |
|             |                                      | Includes one DirecTV HD Genie Whole House DVR system                        |  |
| X           | 810.3                                | Winegard in-motion antenna in addition to fold- down dish,                  |  |
|             |                                      | with dedicated receiver, no HD channel reception and not DVR,               |  |
|             |                                      | front and rear bedroom/lounge locations to play same channel                |  |
| X           | 810.4                                | DVR receiver in lieu of standard receiver for in-motion antenna             |  |
|             | 810.5                                | Second TV receiver for in-motion antenna (no HD channel reception           |  |
|             |                                      | and not DVR, this option is not available if 810.4 is selected)             |  |
| 811.0       |                                      | the mirror" flat screen TV in bath vanity upper cabinet                     |  |
| 812.0       | TV in bay                            | on pull-out, articulated arm, with DirecTV HD Genie client                  |  |
|             | 812.1                                | 28" HD flat screen monitor with built-in speakers                           |  |
|             | 812.2                                | 32" HD flat screen monitor with built-in speakers                           |  |
|             | 812.3                                | 43" HD flat screen monitor with built-in speakers                           |  |
| Х           | 812.4                                | 43" HD flat screen monitor with built-in speakers in Plumbing Bay           |  |
| X 813.0     |                                      | olor Night Vision system                                                    |  |
| 814.0       |                                      | Garmin GPS system                                                           |  |
| X 815.0     |                                      | adar warning and cruise control (not compatible with front license tags)    |  |
| 816.0       | CB Radio                             |                                                                             |  |
|             | 816.1                                | CB radio with side-mounted antenna                                          |  |
| X           | 816.2                                | Delete CB and antenna                                                       |  |
| 817.0       | •                                    | Radar Detector                                                              |  |
| X 818.0     | -                                    | M Coach Management System: Digital Dash system, Integrated House user       |  |
|             |                                      | and interface in pilot OH, Galley, Bedroom.                                 |  |
| 819.0       |                                      | ontrol System                                                               |  |
| X           | 819.1                                | Crestron A/V system with two Prodigy remotes and one iPad mini,             |  |
|             |                                      | with charging dock at dinette wall                                          |  |
|             | 819.2                                | Extra iPad with Crestron system and charging dock (spec type/location)      |  |
| X           | 819.3                                | Extra iPad mini with Crestron system and charging dock (spec type/location) |  |
|             | 819.4                                | Integrated Internet connection (requires activated aircard from customer)   |  |
|             | Commen                               | ts:                                                                         |  |